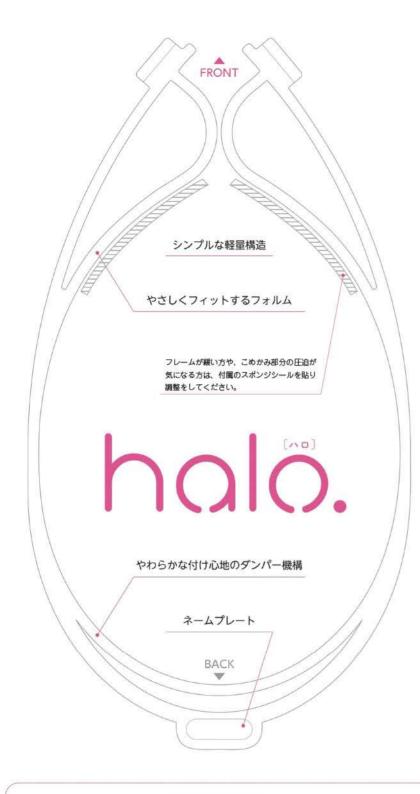

## 使用上の注意事項

- 1. 本製品は、微小な粉塵や水滴等の飛沫が顔にかかることを極力防ぐことを目的としています。 使用者の眼や身体の損傷を防ぐものではありませんので注意してご使用ください。
- シールドの緑(外周の切断面)は厚さが薄いため、皮膚や指を傷つける等ケガをすることが ありますので注意してご使用ください。
- 汚れた場合は、食器用洗剤で洗ってください。※シールド部分のアルコール消毒液の使用 は白濁の原因になりますのでお避けください。
- 4. 本製品に過度な圧力をかけると変形・破損の原因になります。
- 火気を扱う場所でのご使用、高温になる場所での保存はお避けください。
  変形・破損の原因になります。